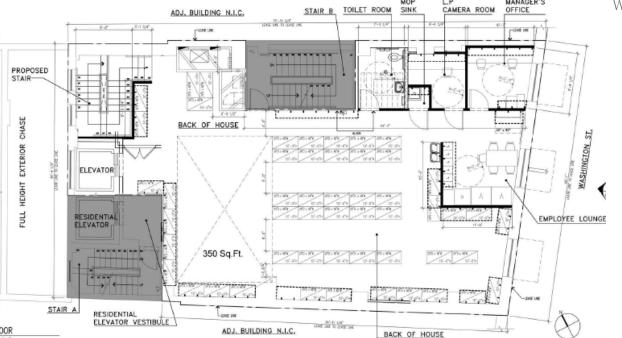

Boston, MA 02108

...up to 10,525 sf

**GAP | Factory Outlet** 

100,000 | people a day

Sixty State Street Boston, MA 02 I 09

p: 617 542 7210 e: joe@creboston.com web: www.creboston.com

Ground Floor Plan

2,426 sf