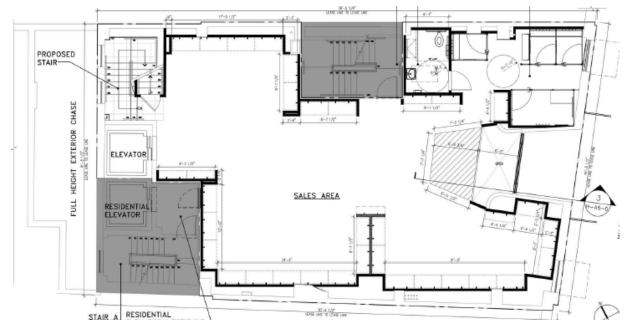

Boston, MA 02108

...up to 10,525 sf

**GAP | Factory Outlet** 

100,000 | people a day

Sixty State Street Boston, MA 02 I 09

p: 617 542 7210 e: joe@creboston.com web: www.creboston.com

Ground Floor Plan

2,426 sf