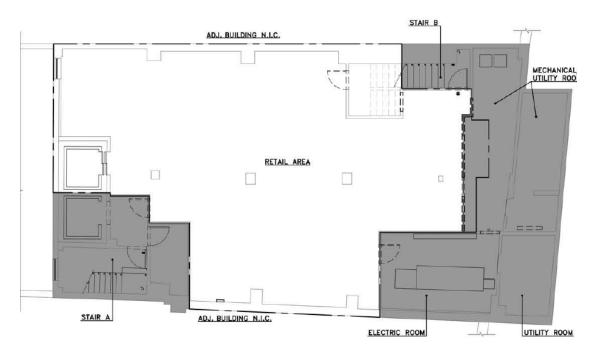

### Basement Plan

2,680 sf

Ceiling Height

Sixty State Street Boston, MA 02109

p: 617 542 7210 e: joe@creboston.com web: www.creboston.com