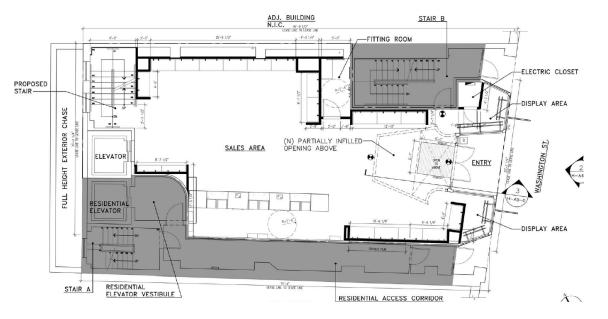

Boston, MA 02108

...up to 10,525 sf

**GAP | Factory Outlet** 

100,000 | people a day

Sixty State Street Boston, MA 02 I 09

p: 617 542 7210 e: joe@creboston.com web: www.creboston.com

Ground Floor Plan

2,426 sf