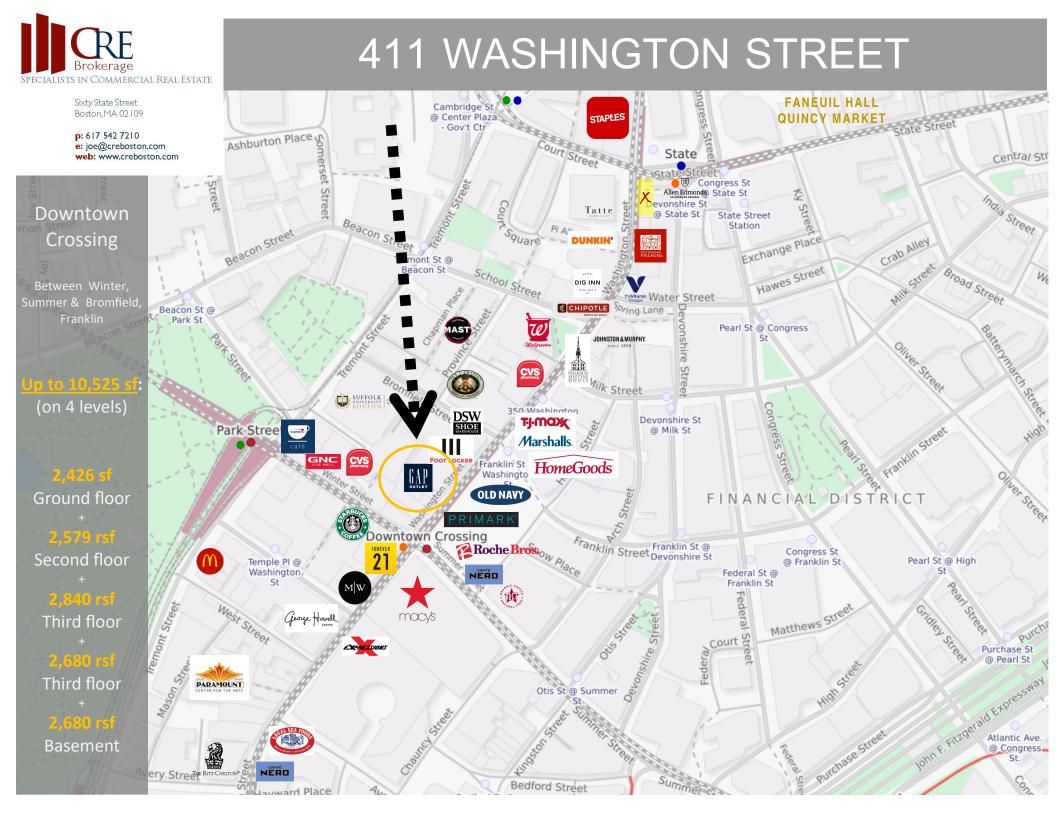

Boston, MA 02108

...up to 10,525 sf

**GAP | Factory Outlet** 

100,000 | people a day

Sixty State Street Boston, MA 02 I 09

p: 617 542 7210 e: joe@creboston.com web: www.creboston.com

Ground Floor Plan

2,426 sf