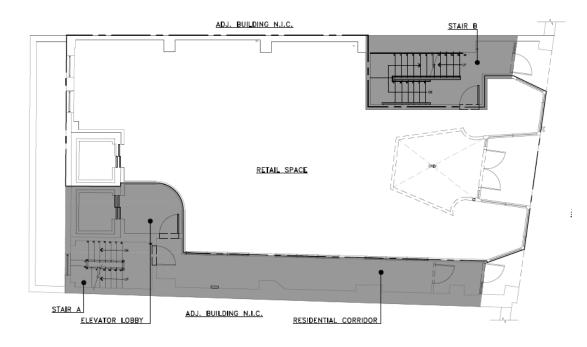

Boston, MA 02108

...up to 10,525 sf

**GAP | Factory Outlet** 

100,000 | people a day

Sixty State Street Boston, MA 02 I 09

p: 617 542 7210 e: joe@creboston.com web: www.creboston.com

Ground Floor Plan

2,426 sf