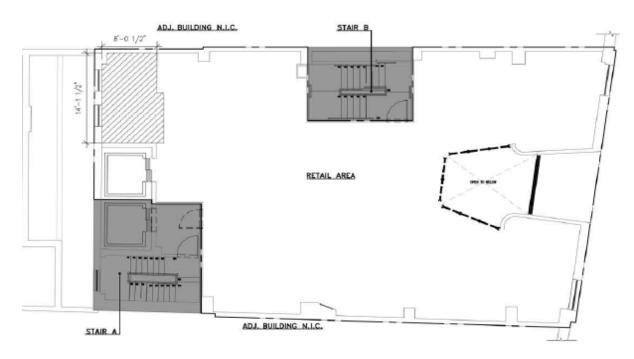

### Basement Plan

2,680 sf

Ceiling Height

Sixty State Street Boston, MA 02109

p: 617 542 7210 e: joe@creboston.com web: www.creboston.com