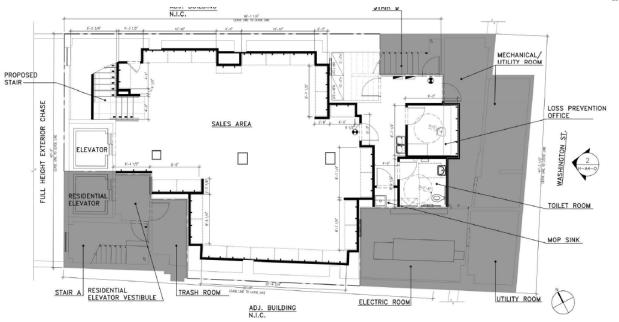

#### Second Floor Plan

<mark>2,579 sf</mark> (optional)

Frontage

Ceiling Height

Sixty State Street Boston, MA 02 I 09

p: 617 542 7210 e: joe@creboston.com web: www.creboston.com