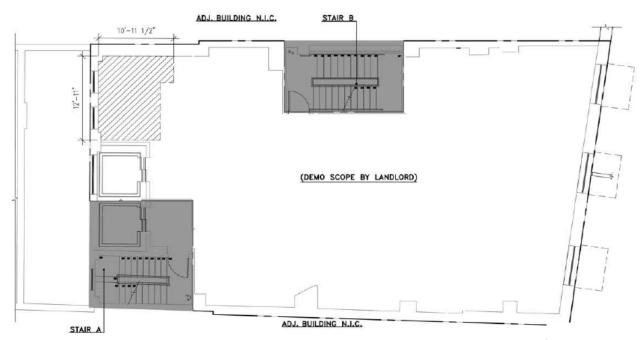

### Basement Plan

2,680 sf

Ceiling Height

Sixty State Street Boston, MA 02109

p: 617 542 7210 e: joe@creboston.com web: www.creboston.com